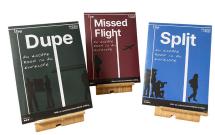

#### The Missed Flight:

An investigative journalist exposes high level corruption but gets into trouble doing it

#### The Dupe:

A Finnish art dealer unwittingly brokers a dodgy deal and now his life and that of his children are at risk

### The Split:

The scandal surrounding the next big band spirals out of control and Siena Sudlow is forced to flee

Aimed at 14+, and for groups of 1-4.

Wholesale price: £5.41 (excluding VAT), R.R.P: £12.99. Carriage paid on all orders over £100. CDUs available on request.