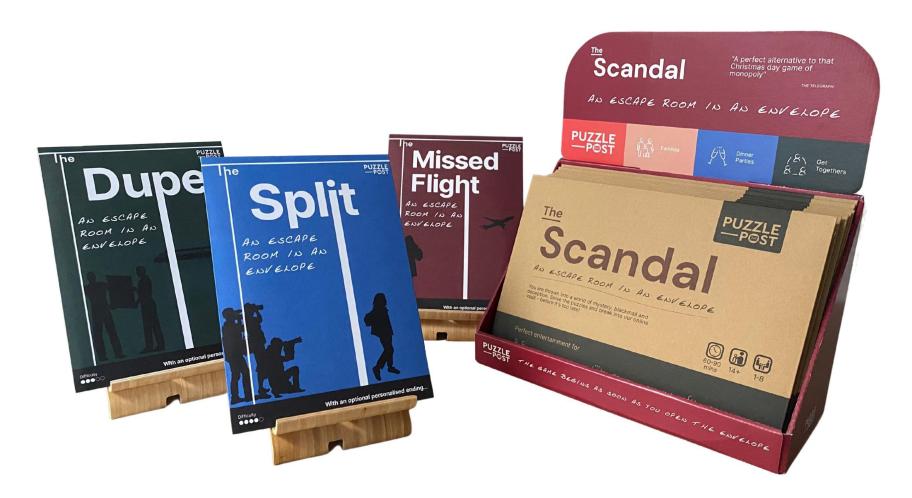

## The Scandal: An Escape Room in An Envelope

You are thrown into a **world of mystery, blackmail and deception**. Solve the puzzles and break into our online vault - before it's too late! An **at-home escape room** that you can play around your own kitchen table. The games includes 10 individual puzzles, and has an **interactive online ending**, all the pieces are designed to be **as immersive as possible** - enter the world of the Marseille Tennis Championship

#### The Missed Flight:

An investigative journalist exposes high level corruption but gets into trouble doing it

#### The Dupe:

A Finnish art dealer unwittingly brokers a dodgy deal and now his life and that of his children are at risk

### The Split:

The scandal surrounding the next big band spirals out of control and Siena Sudlow is forced to flee

Aimed at 14+, and for groups of 1-4.

Wholesale price: £5.41 (excluding VAT), R.R.P: £12.99. Carriage paid on all orders over £100. CDUs available on request.