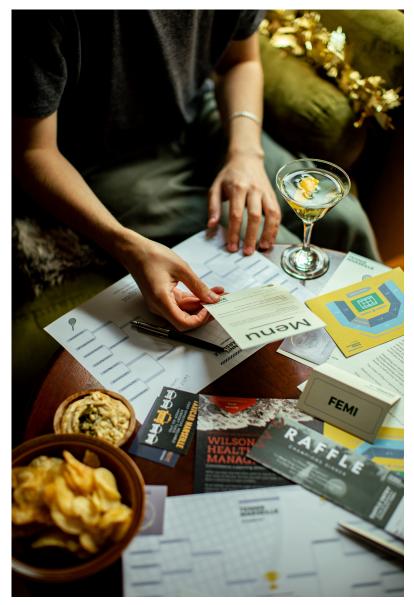

## The Scandal: An Escape Room in An Envelope

You are thrown into a **world of mystery, blackmail and deception**. Solve the puzzles and break into our online vault - before it's too late! An **at-home escape room** that you can play around your own kitchen table. The games includes 10 individual puzzles, and has an **interactive online ending**, all the pieces are designed to be **as immersive as possible** - enter the world of the Marseille Tennis Championship

### Personalisable Games

In each game, you must solve 8 puzzles to break into the online vault and **reveal a secret message.** You're thrown into a different story of **secrecy and adventure** - you must solve the puzzles to reveal the mystery.

You can work towards the default secret message or **personalise it, to surprise your friends** and family when they enter the vault! You can hide text, image and video messages in the vault via a QR code on the back of the package. The perfect surprise for any occasion!