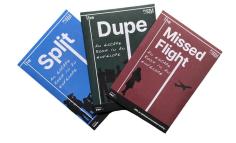

#### The Missed Flight:

An investigative journalist exposes high level corruption but gets into trouble doing it

#### The Dupe:

A Finnish art dealer unwittingly brokers a dodgy deal and now his life and that of his children are at risk

### The Split:

The scandal surrounding the next big band spirals out of control and Siena Sudlow is forced to flee

Aimed at 14+, and for groups of 1-4.

Wholesale price: £5.41 (excluding VAT), R.R.P: £12.99. Carriage paid on all orders over £100. CDUs available on request.